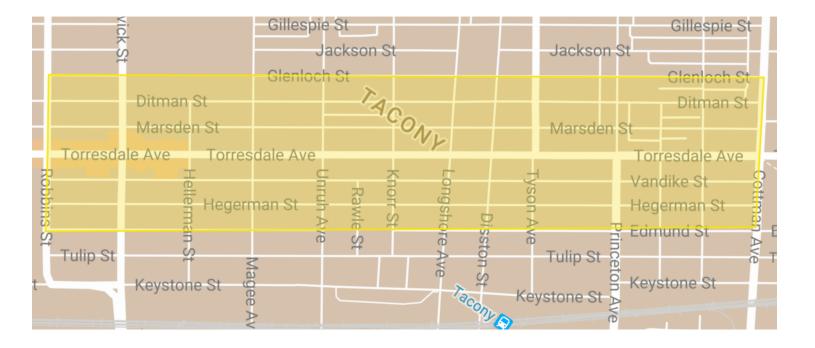

## Part 1: Applicant Information

BUSINESS LOCATION - See the attached map of the target area. Businesses must be located within this specified area.

Address of Property being Improved:

APPLICANT INFORMATION – Applicants must be operating legally, properly registered, licensed with the City of Philadelphia, and current with city taxes.